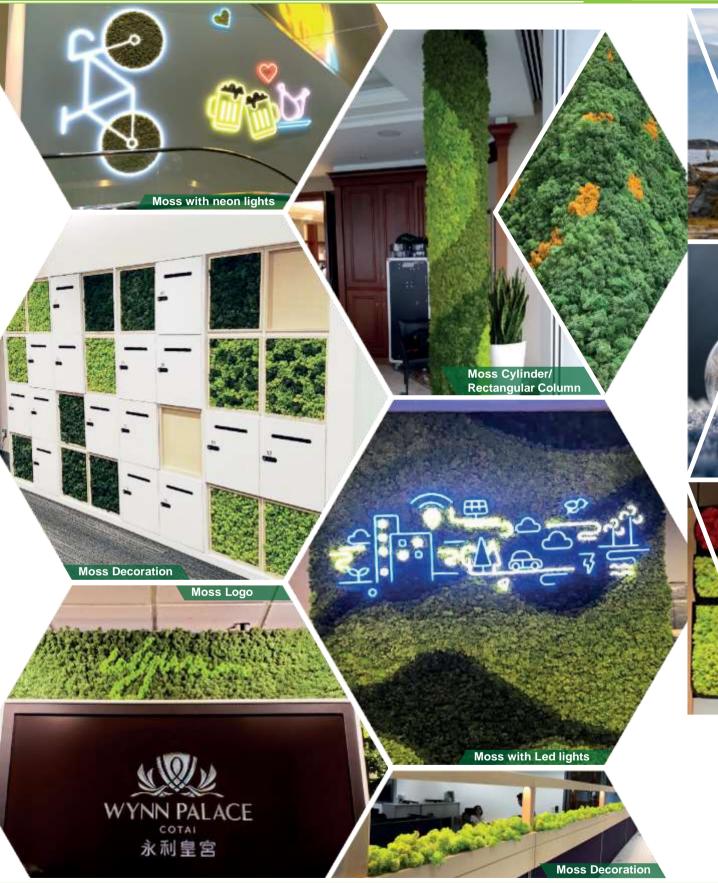

## What is MossTile System?

InnoGreen MossTile System is an excellent indoor greening solution for those who want easy care and real plants texture greening decoration. Directly come from Scandinavia, our natural harvest Reindeer Moss is one of the cleanest vegetation on the earth.

Like most of the lichen, Reindeer Moss absorbs moisture in the atmosphere to sustain itself. There is no need to water, prune or trim it, providing a completely maintenance-free choice for busy people like you.

By using 100% natural Reindeer Moss, our detail-minded craftsmen handpick only the best moss before stabilizing and transplanting them into our vertical greening panels. Fluffy and colorful, each of our Mosstile has a perfect circle shape.