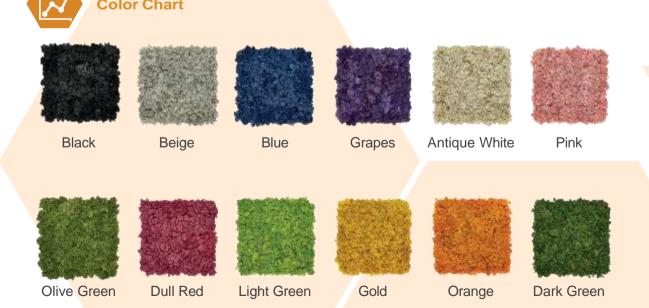

By using 100% natural Reindeer Moss, our detail-minded craftsmen handpick only the best moss before stabilizing and transplanting them into our vertical greening panels. Fluffy and colorful, each of our Mosstile has a perfect circle shape.