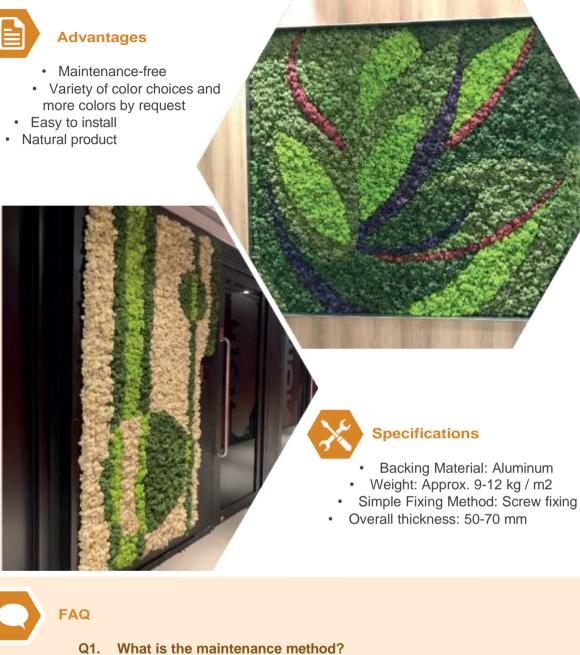

Like most of the lichen, Reindeer Moss absorbs moisture in the atmosphere to sustain itself. There is no need to water, prune or trim it, providing a completely maintenance-free choice for busy people like you.

A: No water or sunlight is needed while an air humidity of at least 45% is required. Occasionally, a light dusting may be needed if the environment is too dusty.

## Q2. How to install the MossTile?

A: We will use nutritious glue to stick the MossTile to our Aluminum backing.