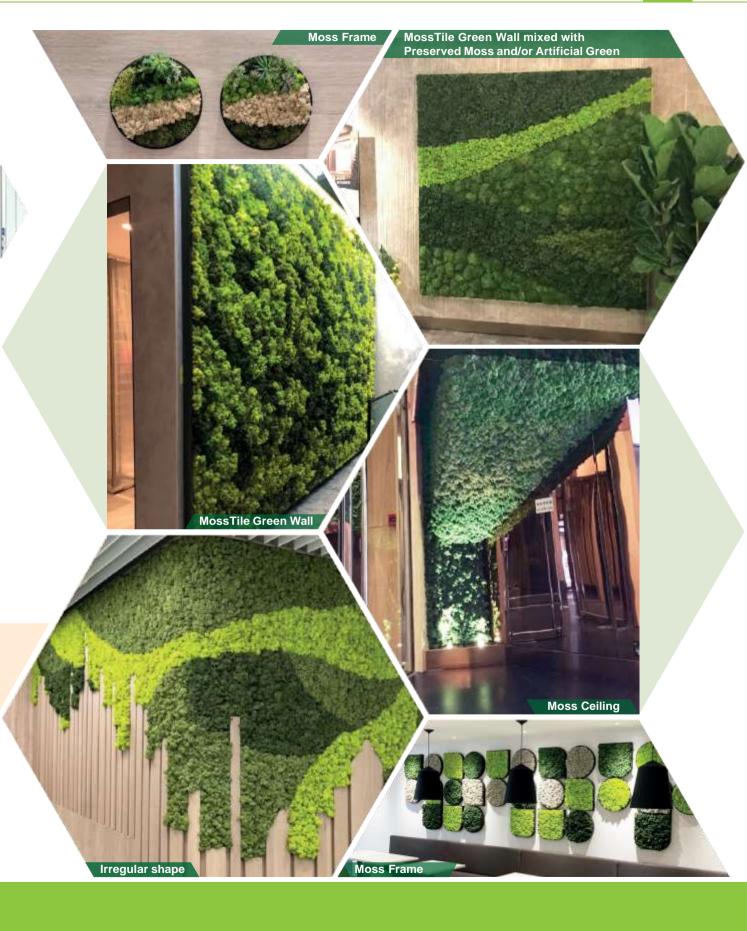

## What is MossTile System?

InnoGreen MossTile System is an excellent indoor greening solution for those who want easy care and real plants texture greening decoration. Directly come from Scandinavia, our natural harvest Reindeer Moss is one of the cleanest vegetation on the earth.

By using 100% natural Reindeer Moss, our detail-minded craftsmen handpick only the best moss before stabilizing and transplanting them into our vertical greening panels. Fluffy and colorful, each of our Mosstile has a perfect circle shape.